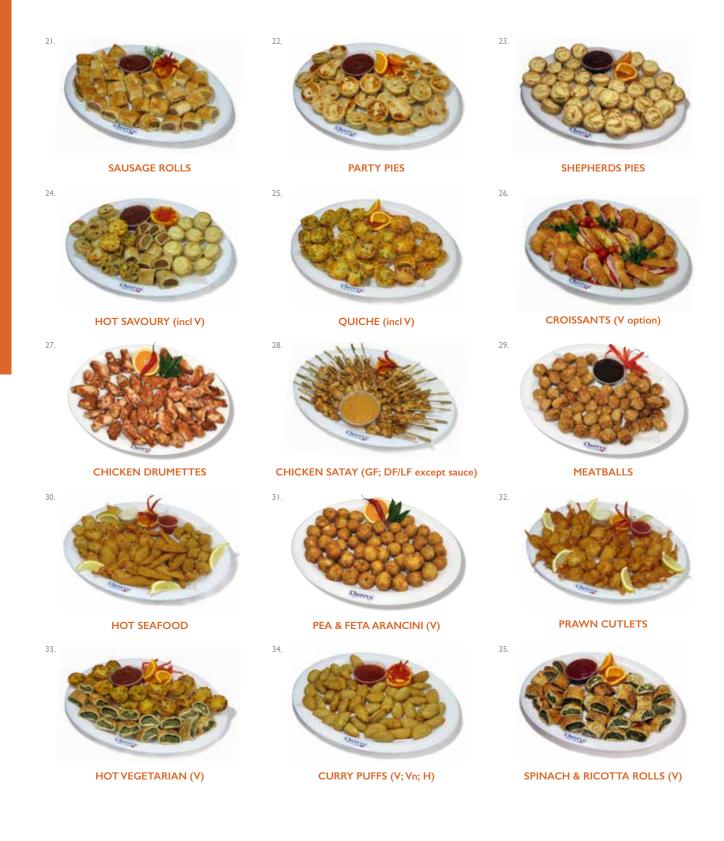

| enue Phone Function Date Dr                            |                     |                                                                                                                                                                                                                                                                                    |             | op Off Time*          |          |  |  |
|--------------------------------------------------------|---------------------|------------------------------------------------------------------------------------------------------------------------------------------------------------------------------------------------------------------------------------------------------------------------------------|-------------|-----------------------|----------|--|--|
| Some ite<br>(V) = Vege                                 | ms can<br>etarian , | er orders apply - ask our staff for details relevant to your function date.  vary according to supply but will be replaced with a similar quality item.  ; (GF) = Gluten Free; (H) = Halal; (incl V) = includes Vegetarian; (Vn) = Vegan; (NF) = Nut Free;  e; (LF) = Lactose Free | Qty<br>Reqd | Cost each \$ incl GST | Total \$ |  |  |
| RY                                                     | 1                   | SANDWICH (incl V) 48 pieces. 6 assorted delicious fillings.                                                                                                                                                                                                                        |             | \$88.00               |          |  |  |
|                                                        | 2                   | PINWHEELS (incl V) 50 pieces. 4 assorted delicious fillings, rolled in lavash bread.                                                                                                                                                                                               |             | \$94.00               |          |  |  |
|                                                        | 3                   | DOORSTOP SANDWICH (incl V) 20 pieces. 6 assorted delicious fillings.                                                                                                                                                                                                               |             | \$90.00               |          |  |  |
|                                                        | 4                   | GLUTEN FREE SANDWICH (incl V; GF) 12 pieces. 3 assorted delicious fillings.                                                                                                                                                                                                        |             | \$66.00               |          |  |  |
|                                                        | 5                   | MINI WRAPS (incl V) 36 pieces. 6 assorted delicious fillings.                                                                                                                                                                                                                      |             | \$90.00               |          |  |  |
|                                                        | 6                   | MINI BAGUETTES (incl V) 18 pieces. 6 assorted delicious fillings.                                                                                                                                                                                                                  |             | \$90.00               |          |  |  |
|                                                        | 7                   | ANTIPASTO Continental meats & cheeses, olives, sundried tomatoes, crudités & tomato relish.                                                                                                                                                                                        |             | \$88.00               |          |  |  |
|                                                        | 8                   | PLOUGHMAN'S Pâté, terrine, ham, cheeses, pickled onions, gherkins, crudités & relish.                                                                                                                                                                                              |             | \$90.00               |          |  |  |
|                                                        | 9                   | QUICHE & SALAD (V) 32 pieces. Mediterranean / Spinach & Mushroom with salad.                                                                                                                                                                                                       |             | \$88.00               |          |  |  |
| Ž                                                      | 10                  | TURKEY & HONEY GLAZED HAM 30 slices of each. Served with cranberry & mustard.                                                                                                                                                                                                      |             | \$190.00              |          |  |  |
| COLD SAVOURY                                           | П                   | ROAST CHICKEN & SALAD (GF) 30 pieces. With salad.                                                                                                                                                                                                                                  |             | \$99.00               |          |  |  |
| 9                                                      | 12                  | SUSHI (incl V) 70 pieces of 7 popular varieties. Served with wasabi mayo, pickled ginger & soy.                                                                                                                                                                                    |             | \$99.00               |          |  |  |
| 8                                                      | 13                  | BREAD & BUTTER Approx 30 pieces.                                                                                                                                                                                                                                                   |             | \$16.00               |          |  |  |
|                                                        | 14                  | VEGETABLE CRUDITÉS & DIPS (V; GF) Served with 2 Gluten Free dips.                                                                                                                                                                                                                  |             | \$88.00               |          |  |  |
|                                                        | 15                  | COLD PRAWNS 60 whole, unshelled. Served with seafood sauce.                                                                                                                                                                                                                        |             | \$99.00               |          |  |  |
|                                                        | 16                  | GARDEN SALAD (V; GF) Feeds approx 30 people in conjunction with other platters/salads.                                                                                                                                                                                             |             | \$55.00               |          |  |  |
|                                                        | 17                  | COLESLAW SALAD (V; GF) Feeds approx 30 people in conjunction with other platters/salads.                                                                                                                                                                                           |             | \$55.00               |          |  |  |
|                                                        | 18                  | CAESAR SALAD Feeds approx 30. Served with dressing on the side. Without anchovies.                                                                                                                                                                                                 |             | \$60.00               |          |  |  |
|                                                        | 19                  | CRACKER OPTIONS Rice (GF) qty x; Water qty x                                                                                                                                                                                                                                       |             | \$4.00                |          |  |  |
|                                                        | 20                  | DIETARY PLATES Salad (V; GF; Vn; H) qty ×; Beef & Salad (GF) qty ×                                                                                                                                                                                                                 |             | \$12.00               |          |  |  |
|                                                        | 21                  | SAUSAGE ROLLS 40 pieces. Served with tomato sauce.                                                                                                                                                                                                                                 |             | \$88.00               |          |  |  |
|                                                        | 22                  | PARTY PIES 40 pieces. Served with tomato sauce.                                                                                                                                                                                                                                    |             | \$90.00               |          |  |  |
|                                                        | 23                  | SHEPHERDS PIES 36 pieces. Served with tomato sauce.                                                                                                                                                                                                                                |             | \$99.00               |          |  |  |
| ر<br>I Be Hot!!                                        | 24                  | <b>HOT SAVOURY (incl V)</b> 40 pieces. Party & Shepherds pies, quiche & sausage rolls. Served with tomato sauce.                                                                                                                                                                   |             | \$96.00               |          |  |  |
|                                                        | 25                  | QUICHE (incl V) 36 pieces. Mushroom, Spinach & Lorraine.                                                                                                                                                                                                                           |             | \$96.00               |          |  |  |
| ¥ ×                                                    | 26                  | CROISSANTS 50g (V option) 20 pieces. Ham, cheese & tomato / Cheese & tomato                                                                                                                                                                                                        |             | \$90.00               |          |  |  |
| ) F:                                                   | 27                  | CHICKEN DRUMETTES 40 pieces.                                                                                                                                                                                                                                                       |             | \$80.00               |          |  |  |
| erve.                                                  | 28                  | CHICKEN SATAY (GF; DF/LF except sauce) 40 pieces. Served with peanut dipping sauce.                                                                                                                                                                                                |             | \$94.00               |          |  |  |
| HOT SAVOURY Delivered Ready To ServeThey Will Be Hot!! | 29                  | MEATBALLS 50 pieces. Housemade, served with BBQ sauce.                                                                                                                                                                                                                             |             | \$90.00               |          |  |  |
|                                                        | 30                  | HOT SEAFOOD 50 pieces. Tempura fish, salt & pepper squid, crumbed prawns & whiting. Served with tartare & sweet chilli.                                                                                                                                                            |             | \$88.00               |          |  |  |
|                                                        | 31                  | PEA & FETA ARANCINI (V) 50 pieces. Housemade.                                                                                                                                                                                                                                      |             | \$99.00               |          |  |  |
|                                                        | 32                  | PRAWN CUTLETS 50 pieces. Served with tartare & sweet chilli.                                                                                                                                                                                                                       |             | \$88.00               |          |  |  |
|                                                        | 33                  | HOT VEGETARIAN (V) 40 pieces. Mushroom Quiche, Spinach Quiche & Spinach & Ricotta Rolls.                                                                                                                                                                                           |             | \$96.00               |          |  |  |
|                                                        | 34                  | CURRY PUFFS (V; Vn; H) 50 pieces. Served with sweet chilli.                                                                                                                                                                                                                        |             | \$84.00               |          |  |  |
|                                                        | 35                  | SPINACH & RICOTTA ROLLS (V) 40 pieces. Served with tomato sauce.                                                                                                                                                                                                                   |             | \$90.00               |          |  |  |