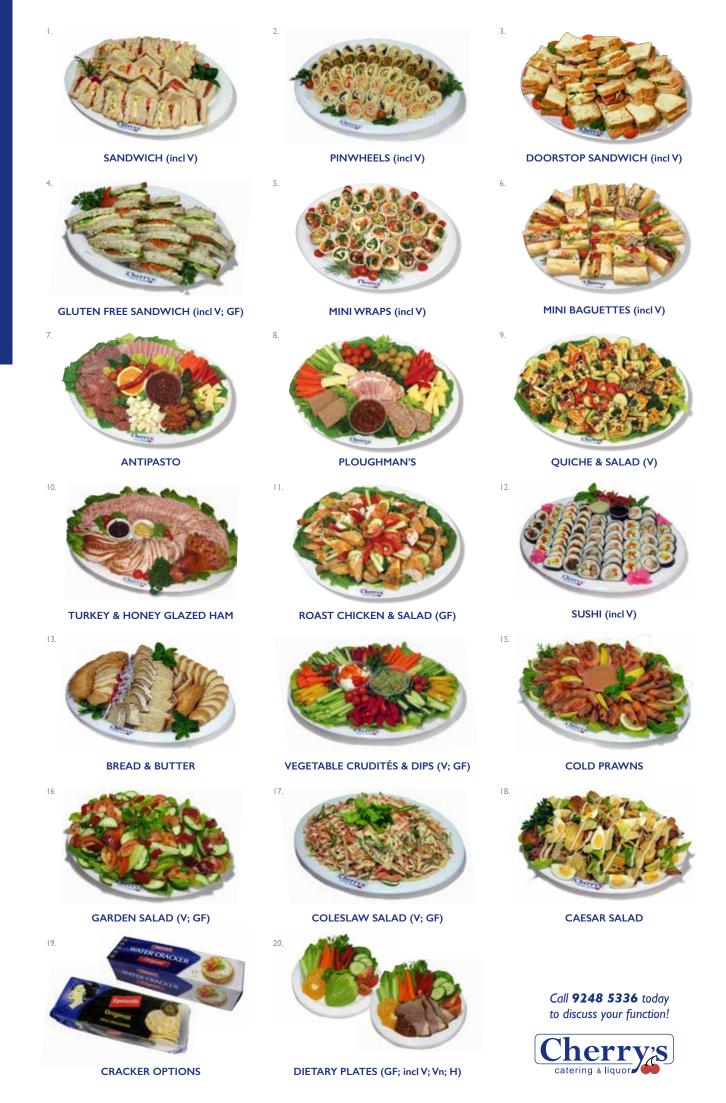

| enue Phone Function Date Dr                            |                     |                                                                                                                                                                                                                                                                                    |             | op Off Time*          |          |  |  |
|--------------------------------------------------------|---------------------|------------------------------------------------------------------------------------------------------------------------------------------------------------------------------------------------------------------------------------------------------------------------------------|-------------|-----------------------|----------|--|--|
| Some ite<br>(V) = Vege                                 | ms can<br>etarian , | er orders apply - ask our staff for details relevant to your function date.  vary according to supply but will be replaced with a similar quality item.  ; (GF) = Gluten Free; (H) = Halal; (incl V) = includes Vegetarian; (Vn) = Vegan; (NF) = Nut Free;  e; (LF) = Lactose Free | Qty<br>Reqd | Cost each \$ incl GST | Total \$ |  |  |
| RY                                                     | 1                   | SANDWICH (incl V) 48 pieces. 6 assorted delicious fillings.                                                                                                                                                                                                                        |             | \$88.00               |          |  |  |
|                                                        | 2                   | PINWHEELS (incl V) 50 pieces. 4 assorted delicious fillings, rolled in lavash bread.                                                                                                                                                                                               |             | \$94.00               |          |  |  |
|                                                        | 3                   | DOORSTOP SANDWICH (incl V) 20 pieces. 6 assorted delicious fillings.                                                                                                                                                                                                               |             | \$90.00               |          |  |  |
|                                                        | 4                   | GLUTEN FREE SANDWICH (incl V; GF) 12 pieces. 3 assorted delicious fillings.                                                                                                                                                                                                        |             | \$66.00               |          |  |  |
|                                                        | 5                   | MINI WRAPS (incl V) 36 pieces. 6 assorted delicious fillings.                                                                                                                                                                                                                      |             | \$90.00               |          |  |  |
|                                                        | 6                   | MINI BAGUETTES (incl V) 18 pieces. 6 assorted delicious fillings.                                                                                                                                                                                                                  |             | \$90.00               |          |  |  |
|                                                        | 7                   | ANTIPASTO Continental meats & cheeses, olives, sundried tomatoes, crudités & tomato relish.                                                                                                                                                                                        |             | \$88.00               |          |  |  |
|                                                        | 8                   | PLOUGHMAN'S Pâté, terrine, ham, cheeses, pickled onions, gherkins, crudités & relish.                                                                                                                                                                                              |             | \$90.00               |          |  |  |
|                                                        | 9                   | QUICHE & SALAD (V) 32 pieces. Mediterranean / Spinach & Mushroom with salad.                                                                                                                                                                                                       |             | \$88.00               |          |  |  |
| Ž                                                      | 10                  | TURKEY & HONEY GLAZED HAM 30 slices of each. Served with cranberry & mustard.                                                                                                                                                                                                      |             | \$190.00              |          |  |  |
| COLD SAVOURY                                           | П                   | ROAST CHICKEN & SALAD (GF) 30 pieces. With salad.                                                                                                                                                                                                                                  |             | \$99.00               |          |  |  |
| 9                                                      | 12                  | SUSHI (incl V) 70 pieces of 7 popular varieties. Served with wasabi mayo, pickled ginger & soy.                                                                                                                                                                                    |             | \$99.00               |          |  |  |
| 8                                                      | 13                  | BREAD & BUTTER Approx 30 pieces.                                                                                                                                                                                                                                                   |             | \$16.00               |          |  |  |
|                                                        | 14                  | VEGETABLE CRUDITÉS & DIPS (V; GF) Served with 2 Gluten Free dips.                                                                                                                                                                                                                  |             | \$88.00               |          |  |  |
|                                                        | 15                  | COLD PRAWNS 60 whole, unshelled. Served with seafood sauce.                                                                                                                                                                                                                        |             | \$99.00               |          |  |  |
|                                                        | 16                  | GARDEN SALAD (V; GF) Feeds approx 30 people in conjunction with other platters/salads.                                                                                                                                                                                             |             | \$55.00               |          |  |  |
|                                                        | 17                  | COLESLAW SALAD (V; GF) Feeds approx 30 people in conjunction with other platters/salads.                                                                                                                                                                                           |             | \$55.00               |          |  |  |
|                                                        | 18                  | CAESAR SALAD Feeds approx 30. Served with dressing on the side. Without anchovies.                                                                                                                                                                                                 |             | \$60.00               |          |  |  |
|                                                        | 19                  | CRACKER OPTIONS Rice (GF) qty x; Water qty x                                                                                                                                                                                                                                       |             | \$4.00                |          |  |  |
|                                                        | 20                  | DIETARY PLATES Salad (V; GF; Vn; H) qty ×; Beef & Salad (GF) qty ×                                                                                                                                                                                                                 |             | \$12.00               |          |  |  |
|                                                        | 21                  | SAUSAGE ROLLS 40 pieces. Served with tomato sauce.                                                                                                                                                                                                                                 |             | \$88.00               |          |  |  |
|                                                        | 22                  | PARTY PIES 40 pieces. Served with tomato sauce.                                                                                                                                                                                                                                    |             | \$90.00               |          |  |  |
|                                                        | 23                  | SHEPHERDS PIES 36 pieces. Served with tomato sauce.                                                                                                                                                                                                                                |             | \$99.00               |          |  |  |
| ر<br>I Be Hot!!                                        | 24                  | <b>HOT SAVOURY (incl V)</b> 40 pieces. Party & Shepherds pies, quiche & sausage rolls. Served with tomato sauce.                                                                                                                                                                   |             | \$96.00               |          |  |  |
|                                                        | 25                  | QUICHE (incl V) 36 pieces. Mushroom, Spinach & Lorraine.                                                                                                                                                                                                                           |             | \$96.00               |          |  |  |
| ¥ ×                                                    | 26                  | CROISSANTS 50g (V option) 20 pieces. Ham, cheese & tomato / Cheese & tomato                                                                                                                                                                                                        |             | \$90.00               |          |  |  |
| ) F:                                                   | 27                  | CHICKEN DRUMETTES 40 pieces.                                                                                                                                                                                                                                                       |             | \$80.00               |          |  |  |
| erve.                                                  | 28                  | CHICKEN SATAY (GF; DF/LF except sauce) 40 pieces. Served with peanut dipping sauce.                                                                                                                                                                                                |             | \$94.00               |          |  |  |
| HOT SAVOURY Delivered Ready To ServeThey Will Be Hot!! | 29                  | MEATBALLS 50 pieces. Housemade, served with BBQ sauce.                                                                                                                                                                                                                             |             | \$90.00               |          |  |  |
|                                                        | 30                  | HOT SEAFOOD 50 pieces. Tempura fish, salt & pepper squid, crumbed prawns & whiting. Served with tartare & sweet chilli.                                                                                                                                                            |             | \$88.00               |          |  |  |
|                                                        | 31                  | PEA & FETA ARANCINI (V) 50 pieces. Housemade.                                                                                                                                                                                                                                      |             | \$99.00               |          |  |  |
|                                                        | 32                  | PRAWN CUTLETS 50 pieces. Served with tartare & sweet chilli.                                                                                                                                                                                                                       |             | \$88.00               |          |  |  |
|                                                        | 33                  | HOT VEGETARIAN (V) 40 pieces. Mushroom Quiche, Spinach Quiche & Spinach & Ricotta Rolls.                                                                                                                                                                                           |             | \$96.00               |          |  |  |
|                                                        | 34                  | CURRY PUFFS (V; Vn; H) 50 pieces. Served with sweet chilli.                                                                                                                                                                                                                        |             | \$84.00               |          |  |  |
|                                                        | 35                  | SPINACH & RICOTTA ROLLS (V) 40 pieces. Served with tomato sauce.                                                                                                                                                                                                                   |             | \$90.00               |          |  |  |