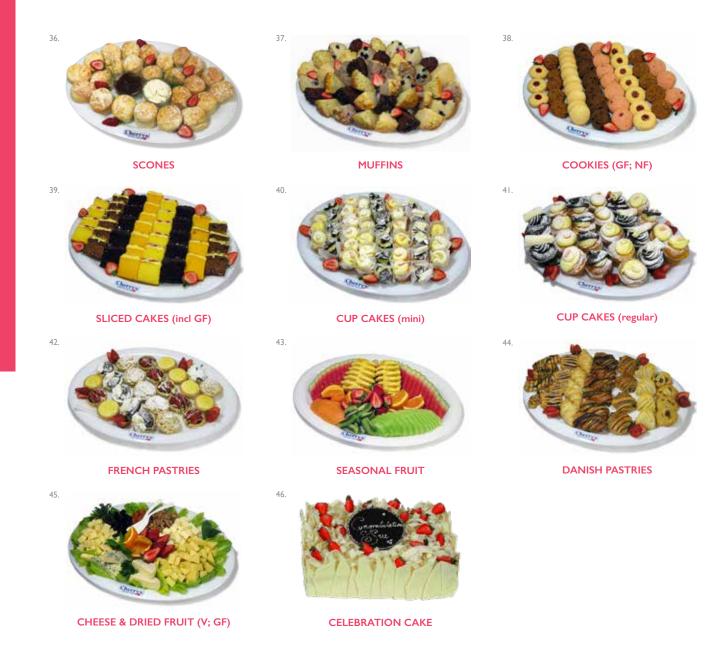

| Ainimum platter orders apply - ask our staff for details relevant to your function date.  Some items can vary according to supply but will be replaced with a similar quality item.  V) = Vegetarian; (GF) = Gluten Free; (H) = Halal; (incl V) = includes Vegetarian; (Vn) = Vegan; (NF) = Nut Free;  DF) = Dairy Free; (LF) = Lactose Free |    | Qty<br>Reqd                                                                                                      | Cost each \$ incl GST | Total \$ |  |
|----------------------------------------------------------------------------------------------------------------------------------------------------------------------------------------------------------------------------------------------------------------------------------------------------------------------------------------------|----|------------------------------------------------------------------------------------------------------------------|-----------------------|----------|--|
|                                                                                                                                                                                                                                                                                                                                              | 36 | SCONES 24 pieces. Served with jam & cream.                                                                       |                       | \$88.00  |  |
| E                                                                                                                                                                                                                                                                                                                                            | 37 | MUFFINS 40 pieces -Texan cut into 1/4's. 5 varieties.                                                            |                       | \$80.00  |  |
|                                                                                                                                                                                                                                                                                                                                              | 38 | COOKIES (GF; NF) 50 pieces of 5 varieties.                                                                       |                       | \$80.00  |  |
|                                                                                                                                                                                                                                                                                                                                              | 39 | SLICED CAKES (incl GF) 40 pieces of 4 varieties. Orange only GF.                                                 |                       | \$90.00  |  |
|                                                                                                                                                                                                                                                                                                                                              | 40 | CUP CAKES (MINI) 42 pieces of 4 varieties.                                                                       |                       | \$120.00 |  |
| SWEET                                                                                                                                                                                                                                                                                                                                        | 41 | CUP CAKES (REGULAR) 24 pieces of 4 varieties.                                                                    |                       | \$105.00 |  |
| S                                                                                                                                                                                                                                                                                                                                            | 42 | FRENCH PASTRIES 24 pieces of 4 varieties.                                                                        |                       | \$96.00  |  |
|                                                                                                                                                                                                                                                                                                                                              | 43 | SEASONAL FRUIT                                                                                                   |                       | \$80.00  |  |
|                                                                                                                                                                                                                                                                                                                                              | 44 | DANISH PASTRIES 30 assorted mini fruit & chocolate delights.                                                     |                       | \$90.00  |  |
|                                                                                                                                                                                                                                                                                                                                              | 45 | CHEESE & DRIED FRUIT (V; GF)                                                                                     |                       | \$96.00  |  |
|                                                                                                                                                                                                                                                                                                                                              | 46 | CELEBRATION CAKE Approx 35-45 serves. A variety of flavours, fillings & toppings available.                      |                       | \$150.00 |  |
|                                                                                                                                                                                                                                                                                                                                              |    | 2L 100% ORANGE JUICE                                                                                             |                       | \$6.00   |  |
|                                                                                                                                                                                                                                                                                                                                              |    | I.5L STILL SPRING WATER                                                                                          |                       | \$3.50   |  |
| S<br>E<br>E<br>E                                                                                                                                                                                                                                                                                                                             |    | 500ML NU PURE SPARKLING WATER                                                                                    |                       | \$2.50   |  |
|                                                                                                                                                                                                                                                                                                                                              |    | 600ML STILL SPRING WATER                                                                                         |                       | \$1.50   |  |
| BEVERAGES & NON-PLATTER ITEMS                                                                                                                                                                                                                                                                                                                |    | 375ML SOFT DRINK CANS COKE qty x; DIET COKE qty x; SOLO qty x;                                                   |                       | \$2.50   |  |
| ĕĒ                                                                                                                                                                                                                                                                                                                                           |    | ICE (4kg bag)                                                                                                    |                       | \$5.00   |  |
| <b>₩</b> \                                                                                                                                                                                                                                                                                                                                   |    | SERVIETTES (125)                                                                                                 |                       | \$8.00   |  |
| Ä <u>+</u>                                                                                                                                                                                                                                                                                                                                   |    | PLASTIC CUPS (50)                                                                                                |                       | \$10.00  |  |
| W Z                                                                                                                                                                                                                                                                                                                                          |    | PLASTIC SNACK PLATES (50)                                                                                        |                       | \$10.00  |  |
| ž                                                                                                                                                                                                                                                                                                                                            |    | PLASTIC DINNER PLATES (50)                                                                                       |                       | \$15.00  |  |
|                                                                                                                                                                                                                                                                                                                                              |    | PLASTIC KNIVES (50)                                                                                              |                       | \$5.50   |  |
|                                                                                                                                                                                                                                                                                                                                              |    | PLASTIC FORKS (50)                                                                                               |                       | \$5.50   |  |
| Prices include GST and are valid from 01/02/18 however are subject to change without notice.                                                                                                                                                                                                                                                 |    | DELIVERY please advise of any parking restrictions Fees vary - our staff will advise during your initial enquiry | \$                    |          |  |
|                                                                                                                                                                                                                                                                                                                                              |    | CREDIT CARD FEE (if applicableVisa, MasterCard & AMEX = 1%)                                                      | \$                    |          |  |
|                                                                                                                                                                                                                                                                                                                                              |    | TOTAL PRICE INCL GST                                                                                             | \$                    |          |  |